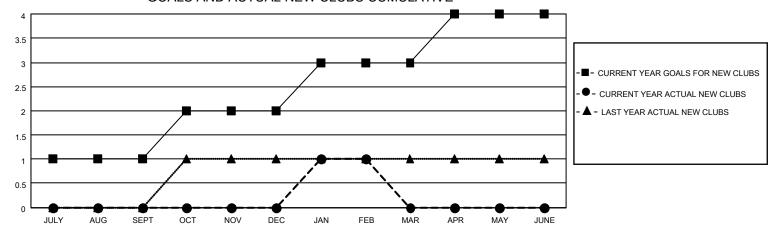

## District 16 J

| Clubs                 |               |           |               | Members               |                       |                         |                                                    |
|-----------------------|---------------|-----------|---------------|-----------------------|-----------------------|-------------------------|----------------------------------------------------|
| RESULTS FOR 2022-2023 |               |           |               | RESULTS FOR 2022-2023 |                       |                         |                                                    |
| QUARTER               | NEW CLUB GOAL | NEW CLUBS | DROPPED CLUBS | QUARTER MEMB          | ER GROWTH NET<br>GOAL | MEMBER GROWTH<br>ACTUAL | DROPPED<br>MEMBERS ACTUAL<br>(including transfers) |
| JULY/AUG/SEPT         | 1             | 0         | 0             | JULY/AUG/SEPT         | 60                    | 22                      | 21                                                 |
| OCT/NOV/DEC           | 1             | 0         | 0             | OCT/NOV/DEC           | 28                    | 29                      | 85                                                 |
| JAN/FEB/MAR           | 1             | 1         | 0             | JAN/FEB/MAR           | 60                    | 49                      | 21                                                 |
| APR/MAY/JUNE          | 1             | 0         | 0             | APR/MAY/JUNE          | 27                    | 0                       | 0                                                  |

### GOALS AND ACTUAL NEW CLUBS CUMULATIVE