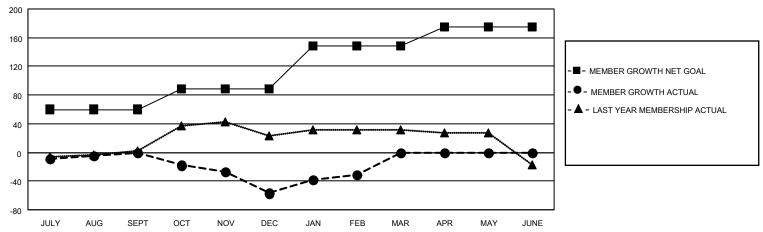

## District 16 J

| Clubs                 |               |           |               | Members               |                       |                         |                                                    |
|-----------------------|---------------|-----------|---------------|-----------------------|-----------------------|-------------------------|----------------------------------------------------|
| RESULTS FOR 2022-2023 |               |           |               | RESULTS FOR 2022-2023 |                       |                         |                                                    |
| QUARTER               | NEW CLUB GOAL | NEW CLUBS | DROPPED CLUBS | QUARTER MEMB          | ER GROWTH NET<br>GOAL | MEMBER GROWTH<br>ACTUAL | DROPPED<br>MEMBERS ACTUAL<br>(including transfers) |
| JULY/AUG/SEPT         | 1             | 0         | 0             | JULY/AUG/SEPT         | 60                    | 22                      | 21                                                 |
| OCT/NOV/DEC           | 1             | 0         | 0             | OCT/NOV/DEC           | 28                    | 29                      | 85                                                 |
| JAN/FEB/MAR           | 1             | 1         | 0             | JAN/FEB/MAR           | 60                    | 49                      | 21                                                 |
| APR/MAY/JUNE          | 1             | 0         | 0             | APR/MAY/JUNE          | 27                    | 0                       | 0                                                  |

### GOALS AND ACTUAL MEMBERS CUMULATIVE

| DROPPED CLUBS: 0 |     | 26 CLUBS OF 59 ADDED 1 OR<br>MORE NEW MEMBERS | GENDER DISTRIBUTION                 |              |  |
|------------------|-----|-----------------------------------------------|-------------------------------------|--------------|--|
|                  |     | WORL NEW WEINBERG                             | MALE                                | 857 (61.97%) |  |
|                  |     |                                               | FEMALE                              | 526 (38.03%) |  |
| DROPPED MEMBERS  |     |                                               | NON BINARY                          | 0 (0.00%)    |  |
|                  |     |                                               | PREFER NOT TO ANSWER 0 (0.00%)      |              |  |
| DECEASED         | 12  |                                               |                                     | , ,          |  |
| CLUB CANCELLED   | 0   | CLICK HERE FOR CUMULATIVE                     | TOTAL FAMILY UNIT MEMBERS           | 336          |  |
| OTHER            | 115 | MEMBERSHIP DATA                               |                                     |              |  |
| TOTAL            | 127 |                                               | FAMILY MEMBERS PAYING HALF DUES 176 |              |  |
|                  |     |                                               |                                     |              |  |